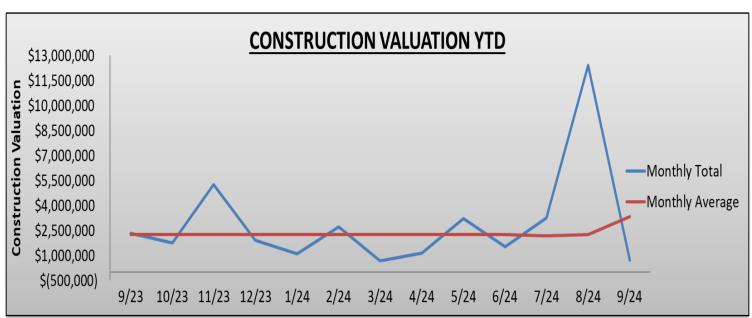

#### **BUILDING SUMMARY**

PLAN CHECKS: 15CONSTRUCTION VALUATION: \$713,077.00

CERTIFICATE OF LATERAL COMPLIANCE: 6

#### **BUILDING SUMMARY**

MONTHLY TRENDS

o PERMITS ISSUED: 40

o PERMITS COMPLETED (FINALED): 27

o TOTAL CONSTRUCTION VALUATION (AVERAGE): \$3,326,837.00

o PERMIT CONSTRUCTION VALUATION (AVERAGE): \$17,827.00

Note: No SFD, or ADU's were issued in the month of September. All permits issued were in the trades.