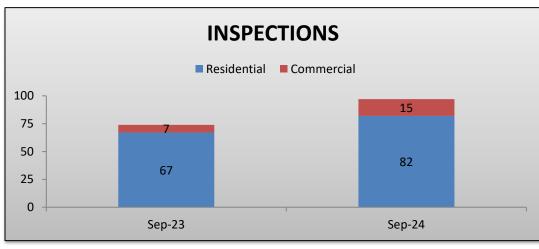

#### **BUILDING SUMMARY**

MONTHLY TRENDS

o PERMITS ISSUED: 40

o PERMITS COMPLETED (FINALED): 27

o TOTAL CONSTRUCTION VALUATION (AVERAGE): \$3,326,837.00

o PERMIT CONSTRUCTION VALUATION (AVERAGE): \$17,827.00