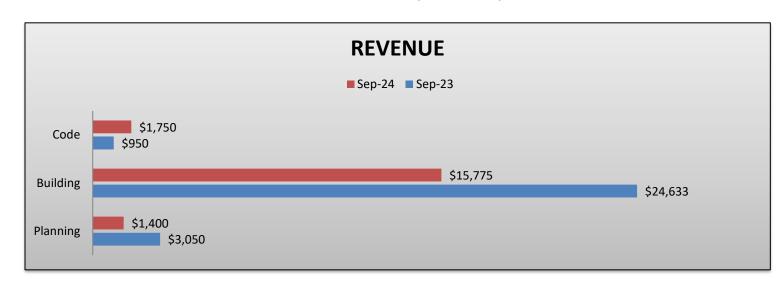

2   |     |     |     |     |     |     |     |     |     |       |
| Fire              | 8   | 3   | 5   |     |     |     |     |     |     |     |     |     |       |
| General Nuisance  |     | 1   | 0   |     |     |     |     |     |     |     |     |     |       |
| TOTAL             | 18  | 15  | 21  |     |     |     |     |     |     |     |     |     |       |

## PLANNING | BUILDING | CODE COMPLIANCE

#### **DEPARTMENT REVENUE**

TOTAL FEES COLLECTED: \$18,925.00

#### **BUILDING SUMMARY**

MONTHLY TRENDS

o PERMITS ISSUED: 40

o PERMITS COMPLETED (FINALED): 27

o TOTAL CONSTRUCTION VALUATION (AVERAGE): \$3,326,837.00

o PERMIT CONSTRUCTION VALUATION (AVERAGE): \$17,827.00



Note: No SFD, or ADU's were issued in the month of September. All permits issued were in the trades.



#### PLACERVILLE DEVELOPMENT SERVICES DEPARTMENT

## PLANNING | BUILDING | CODE COMPLIANCE