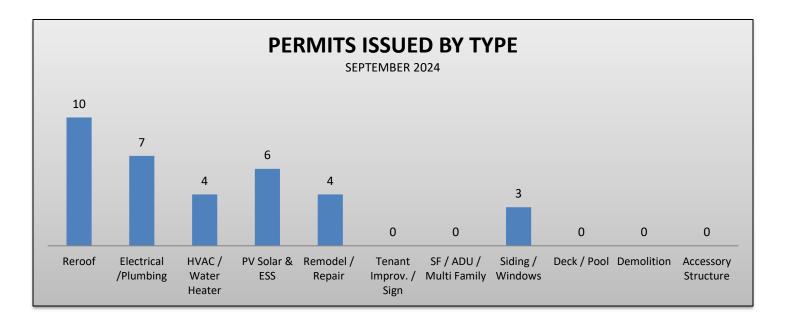

#### **BUILDING SUMMARY**

MONTHLY TRENDS

o PERMITS ISSUED: 40

o PERMITS COMPLETED (FINALED): 27

o TOTAL CONSTRUCTION VALUATION (AVERAGE): \$3,326,837.00

o PERMIT CONSTRUCTION VALUATION (AVERAGE): \$17,827.00

Note: No SFD, or ADU's were issued in the month of September. All permits issued were in the trades.