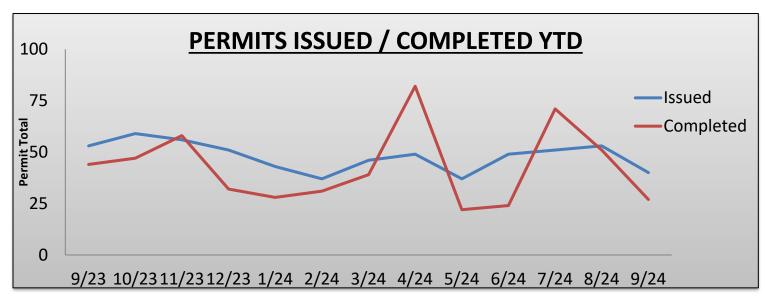

#### **BUILDING SUMMARY**

MONTHLY TRENDS

o PERMITS ISSUED: 40

o PERMITS COMPLETED (FINALED): 27

o TOTAL CONSTRUCTION VALUATION (AVERAGE): \$3,326,837.00

o PERMIT CONSTRUCTION VALUATION (AVERAGE): \$17,827.00

Note: No SFD, or ADU's were issued in the month of September. All permits issued were in the trades.