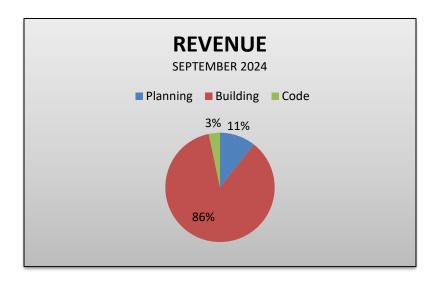

| 7   |     |     |     |     |     |     |     |     |     |       |
| Solid Waste       | 1   | 1   | 2   |     |     |     |     |     |     |     |     |     |       |
| Fire              | 8   | 3   | 5   |     |     |     |     |     |     |     |     |     |       |
| General Nuisance  |     | 1   | 0   |     |     |     |     |     |     |     |     |     |       |
| TOTAL             | 18  | 15  | 21  |     |     |     |     |     |     |     |     |     |       |

## PLANNING | BUILDING | CODE COMPLIANCE

#### **DEPARTMENT REVENUE**

TOTAL FEES COLLECTED: \$18,925.00

#### **BUILDING SUMMARY**

MONTHLY TRENDS

o PERMITS ISSUED: 40

o PERMITS COMPLETED (FINALED): 27

o TOTAL CONSTRUCTION VALUATION (AVERAGE): \$3,326,837.00

o PERMIT CONSTRUCTION VALUATION (AVERAGE): \$17,827.00



Note: No SFD, or ADU's were issued in the month of September. All permits issued were in the trades.



#### PLACERVILLE DEVELOPMENT SERVICES DEPARTMENT

## PLANNING | BUILDING | CODE COMPLIANCE