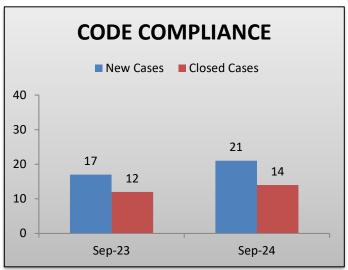

#### **CODE SUMMARY**

Active Cases: 215

| FY 24/25 Cases    | Jul | Aug | Sep | Oct | Nov | Dec | Jan | Feb | Mar | Apr | May | Jun | Total |
|-------------------|-----|-----|-----|-----|-----|-----|-----|-----|-----|-----|-----|-----|-------|
| Building          | 4   | 4   | 6   |     |     |     |     |     |     |     |     |     |       |
| Planning / Zoning | 5   | 6   | 7   |     |     |     |     |     |     |     |     |     |       |
| Solid Waste       | 1   | 1   | 2   |     |     |     |     |     |     |     |     |     |       |
| Fire              | 8   | 3   | 5   |     |     |     |     |     |     |     |     |     |       |
| General Nuisance  |     | 1   | 0   |     |     |     |     |     |     |     |     |     |       |
| TOTAL             | 18  | 15  | 21  |     |     |     |     |     |     |     |     |     |       |