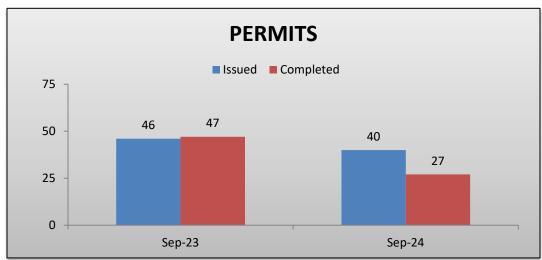

#### **BUILDING SUMMARY**

MONTHLY TRENDS

o PERMITS ISSUED: 40

o PERMITS COMPLETED (FINALED): 27

o TOTAL CONSTRUCTION VALUATION (AVERAGE): \$3,326,837.00

o PERMIT CONSTRUCTION VALUATION (AVERAGE): \$17,827.00