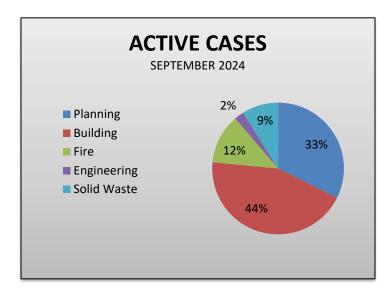

#### **CODE SUMMARY**

Active Cases: 215

| FY 24/25 Cases    | Jul | Aug | Sep | Oct | Nov | Dec | Jan | Feb | Mar | Apr | May | Jun | Total |
|-------------------|-----|-----|-----|-----|-----|-----|-----|-----|-----|-----|-----|-----|-------|
| Building          | 4   | 4   | 6   |     |     |     |     |     |     |     |     |     |       |
| Planning / Zoning | 5   | 6   | 7   |     |     |     |     |     |     |     |     |     |       |
| Solid Waste       | 1   | 1   | 2   |     |     |     |     |     |     |     |     |     |       |
| Fire              | 8   | 3   | 5   |     |     |     |     |     |     |     |     |     |       |
| General Nuisance  |     | 1   | 0   |     |     |     |     |     |     |     |     |     |       |
| TOTAL             | 18  | 15  | 21  |     |     |     |     |     |     |     |     |     |       |